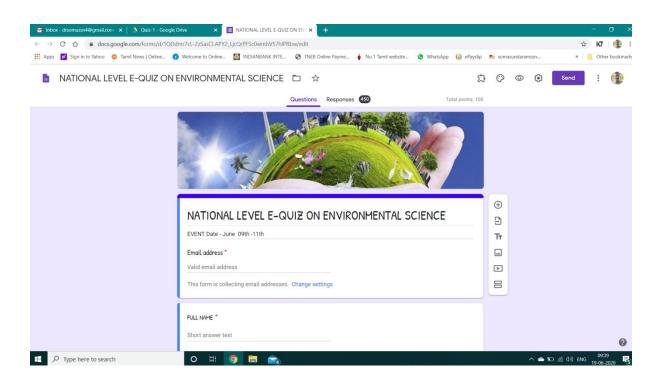

#### <u> Google Form – Equiz</u>

### Google Form – Participant Response

| M Inbox - drsomussn4@gmail.com 🗙   🄰 Quiz-1 - Google Di | rive × 🔳 NATIONAL LEVEL E-QUI                                                          |                               |                                    |                   | - a ×                  |
|---------------------------------------------------------|----------------------------------------------------------------------------------------|-------------------------------|------------------------------------|-------------------|------------------------|
|                                                         |                                                                                        |                               |                                    |                   | ☆ K7 🔮 :               |
| 🗰 Apps 🧧 Sign in to Yahoo 🛛 💿 Tamil News   Online 😗     | Welcome to Online 🧧 INDIANBANK INTE                                                    | 🔇 TNEB Online Payme 🛉 No.1 Ta | amil website 🧕 WhatsApp 🚇 ePayslip | n somasundaramssn | » 📙 Other bookmark     |
| NATIONAL LEVEL E-QUIZ ON E                              | NVIRONMENTAL SCIENCE                                                                   |                               | \$                                 | (°) © (‡)         | Send :                 |
|                                                         |                                                                                        | Questions Responses 450       | Total points: 100                  |                   |                        |
|                                                         | 450 responses                                                                          |                               |                                    |                   |                        |
|                                                         |                                                                                        |                               | Accepting responses                |                   |                        |
|                                                         | Summary                                                                                | Question                      | Individual                         |                   |                        |
|                                                         | 🗈 Insights                                                                             |                               |                                    |                   |                        |
|                                                         | Average<br>73.07 / 100 points                                                          | Median<br>80 / 100 points     | Range<br>10 - 100 points           |                   |                        |
|                                                         | Total points distribution                                                              |                               |                                    |                   |                        |
|                                                         | B0<br>60<br>40<br>20<br>0<br>10<br>20<br>30<br>40<br>50<br>60<br>70<br>80<br>50<br>100 |                               |                                    |                   | Ø                      |
|                                                         | o H 🧿 🗖 🐋                                                                              |                               |                                    | ^ <b>_</b> !      | に <i>信</i> 印)ENG 09:41 |